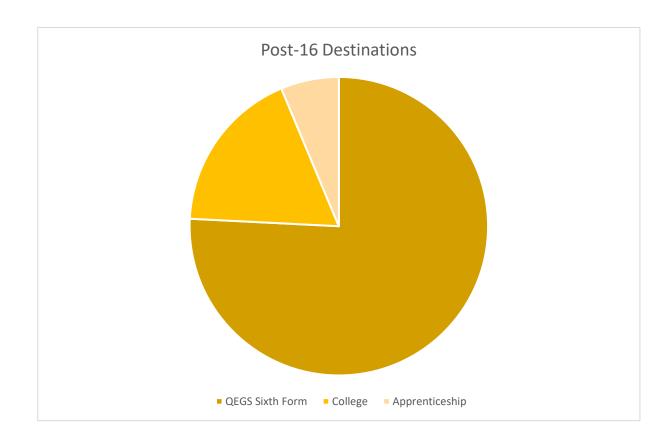

## **Queen Elizabeth's Grammar School Year 11 Post-16 Destination Data - Class of 2020**

Number of students in the cohort: 223

| Post-16 Destination<br>(Sept 2021 start) | QEGS Sixth Form | College | Apprenticeship/   |
|------------------------------------------|-----------------|---------|-------------------|
| Number of students                       | 169             | 40      | Traineeship<br>14 |
| % of students                            | 75.8 %          | 17.9 %  | 6.3 %             |