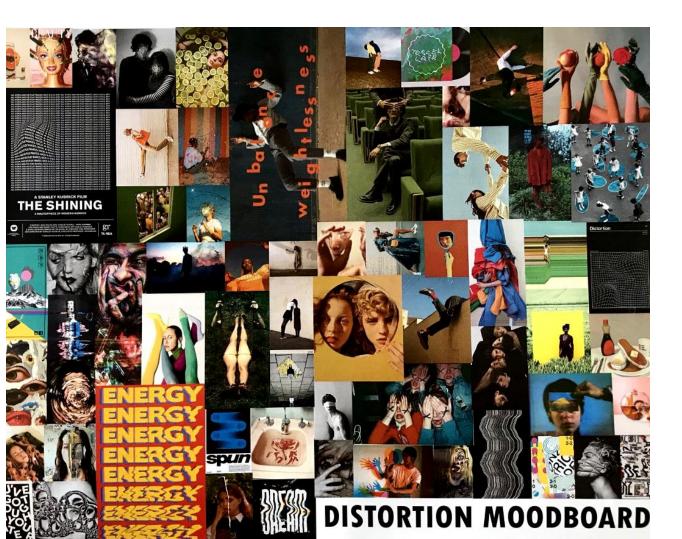

### Mood Boards

•

•

### Mood Boards

Photos

Fragile

Distorted

Ensure you answer all <u>NINE</u> questions on the writing frame when analysing each of your FOUR artists.

We have provided example answers for each question to help you