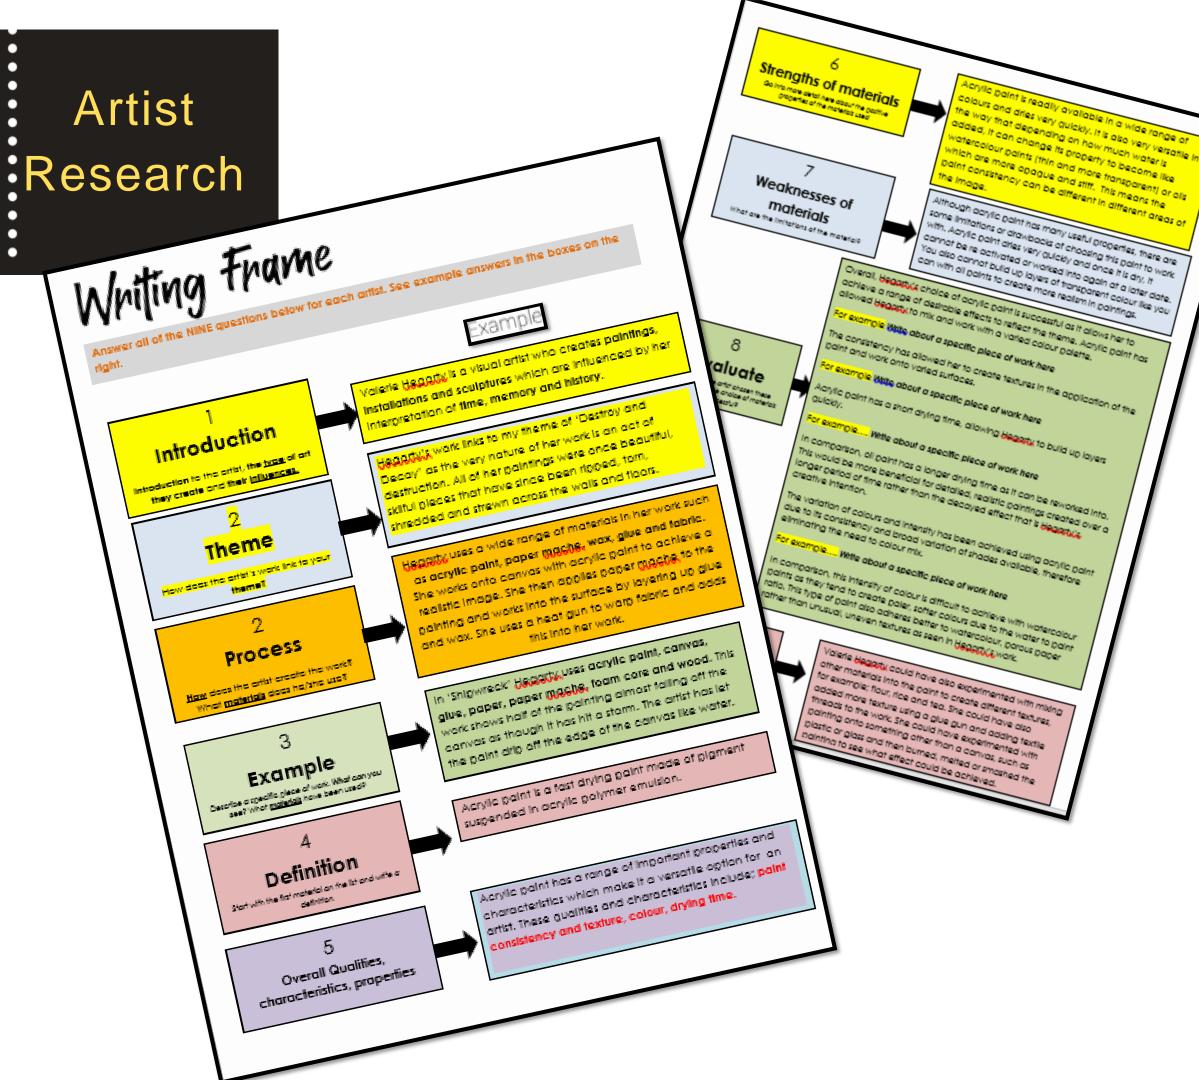

### Mood Boards

Photos

Fragile

Distorted

Ensure you answer all <u>NINE</u> questions on the writing frame when analysing each of your FOUR artists.

We have provided example answers for each question to help you