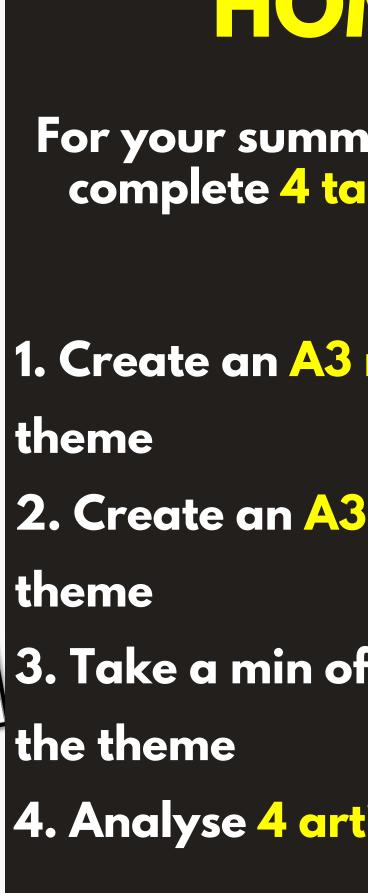

# **SUMMER** HOMEWORK:

For your summer homework, you need to complete 4 tasks from Learning Aim A. These are:

1. Create an A3 mind map based on the

**2.** Create an A3 mood board based on the

**3. Take a min of 20 photographs linked to** 

4. Analyse 4 artists linked to the theme