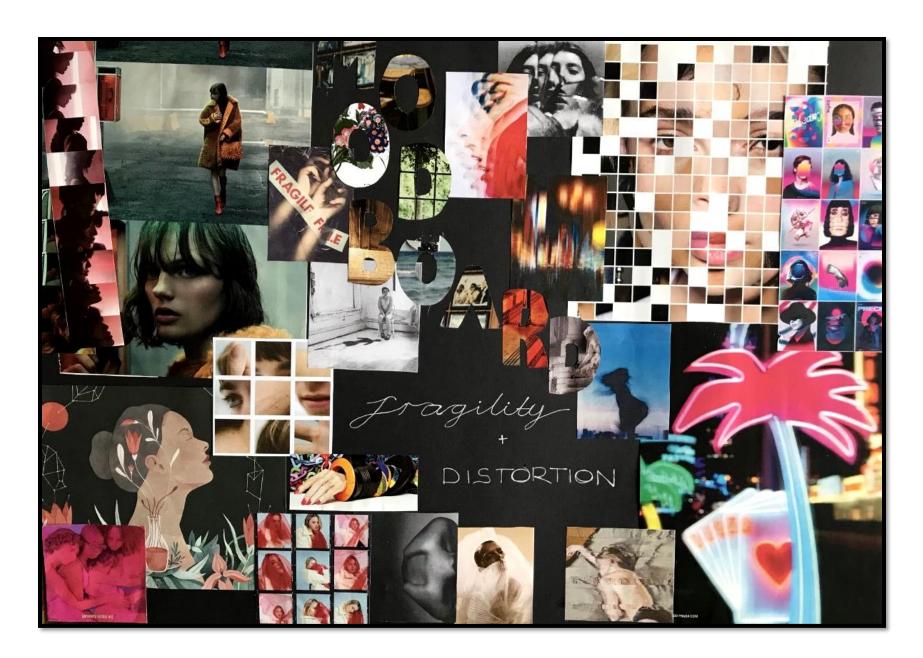

### Mood Boards

•

•

### Mood Boards

Photos

Fragile

Distorted

Ensure you answer all <u>NINE</u> questions on the writing frame when analysing each of your FOUR artists.

We have provided example answers for each question to help you