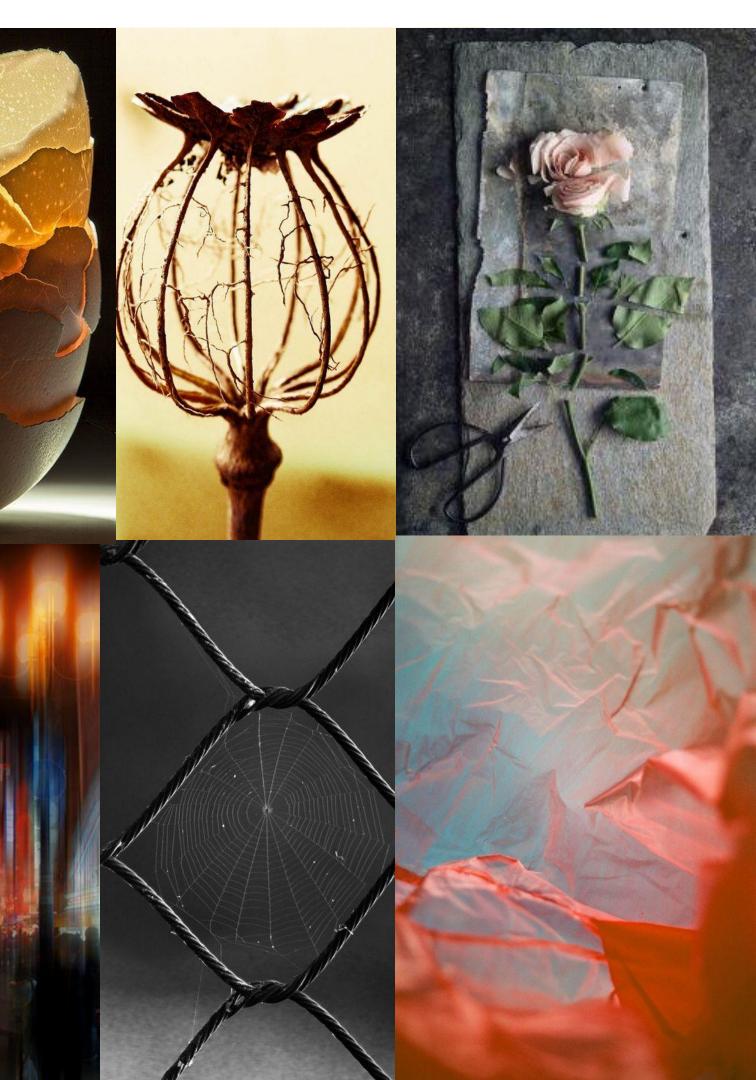

#### Unit Theme

Fragility & Distortion

Arists often find beauty in the most unconventional, and exceptional places. Progle, distorted or manipulated forms have been used to inspire a broad range of work across various art specialisms, Distortion can be associated with words such as warp, twist, bend, disfaure. mations, contact and buckle whilst fragility is often interpreted as deloady, fraity, vulnerability, or weakness.

### Mood Boards

•

•

### Mood Boards

Photos

Fragile

Distorted

Ensure you answer all <u>NINE</u> questions on the writing frame when analysing each of your FOUR artists.

We have provided example answers for each question to help you