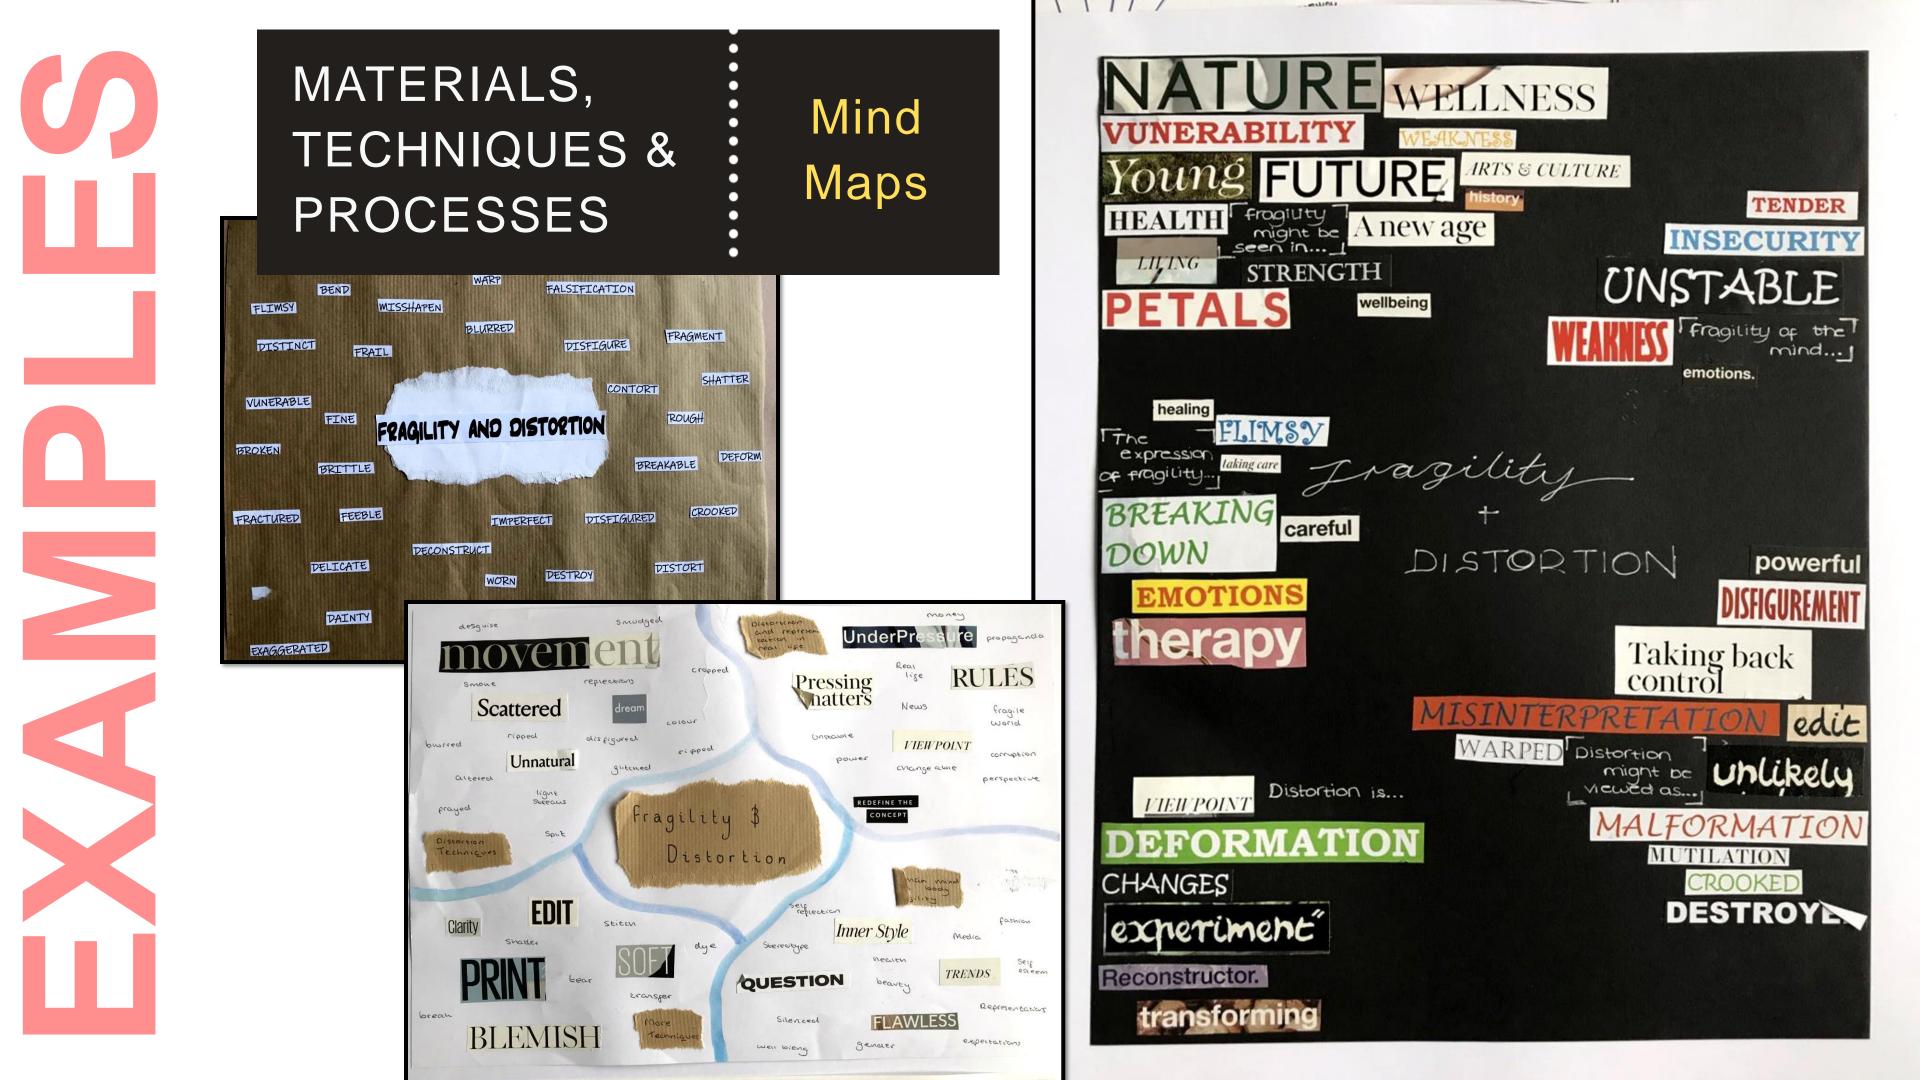

#### Unit Theme

Fragility & Distortion

Arists often find beauty in the most unconventional, and exceptional places. Progle, distorted or manipulated forms have been used to inspire a broad range of work across various art specialisms, Distortion can be associated with words such as warp, twist, bend, disfaure. mations, contact and buckle whilst fragility is often interpreted as deloady, fraity, vulnerability, or weakness.

# **SUMMER** HOMEWORK:

For your summer homework, you need to complete 4 tasks from Learning Aim A. These are:

1. Create an A3 mind map based on the

**2.** Create an A3 mood board based on the

**3. Take a min of 20 photographs linked to** 