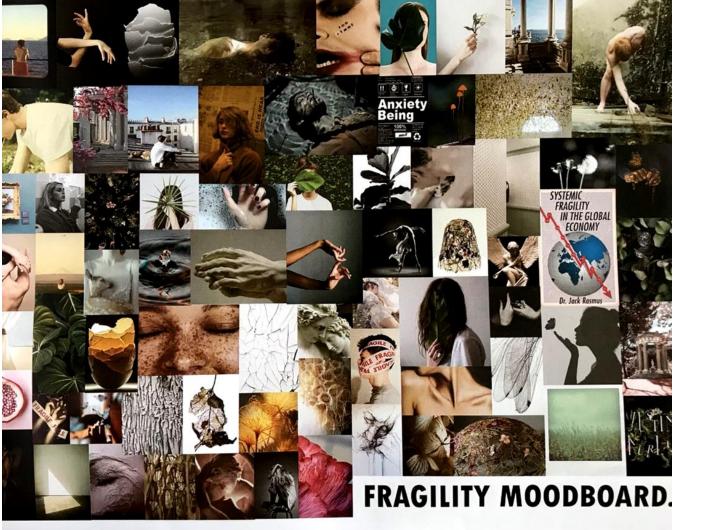

### Mood Boards

•

•

### Mood Boards

Photos

Fragile

Distorted

Ensure you answer all <u>NINE</u> questions on the writing frame when analysing each of your FOUR artists.

We have provided example answers for each question to help you