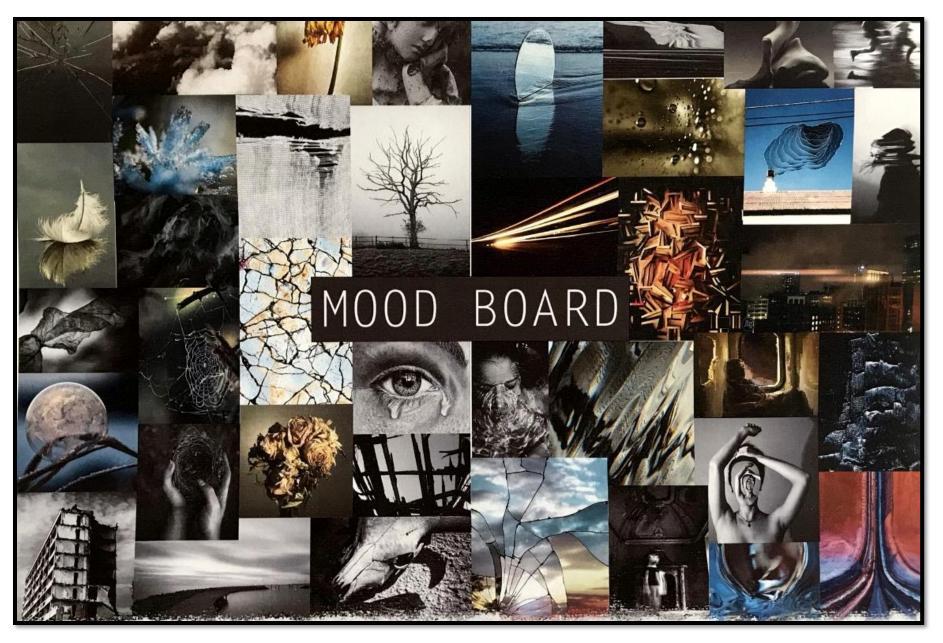

### Mood Boards

•

•

### Mood Boards

Photos

Fragile

Distorted

Ensure you answer all <u>NINE</u> questions on the writing frame when analysing each of your FOUR artists.

We have provided example answers for each question to help you